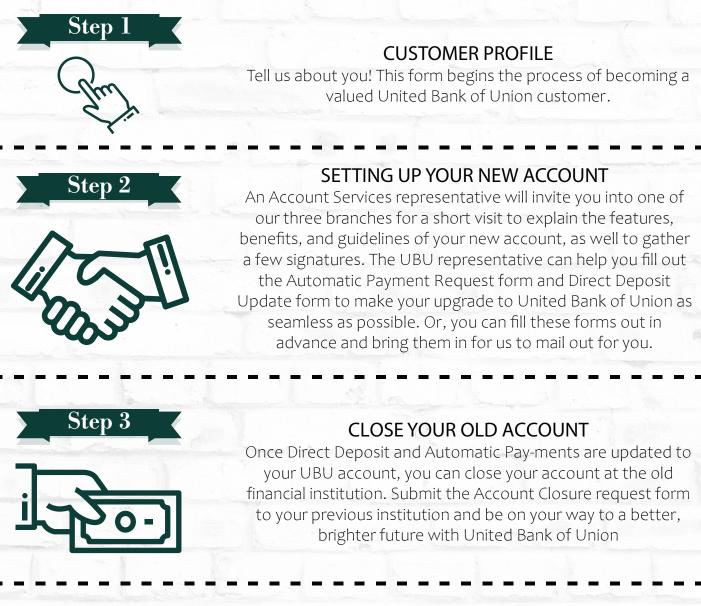

# **Upgrade Your Banking Experience**

We know switching banks can be a hassle, so we created an Account Switch Kit to make it easier than ever to upgrade your banking experience. Our 4 step kit will take care of everything you need to leave your old financial institution behind and become a valued UBU customer.

#### **Customer Profile**

#### **Direct Deposit Update Request**

- This form can be submitted to companies in which you receive a direct deposit from, such as your employer or the Social Security office. For employers, submit this form to HR to update your direct deposit to your newly established United Bank of Union account. A UBU employee will mail these forms to the Social Security office if you wish, or you can mail them to the nearest office to you.
- Note: one form will be required per source of income.

#### **Account Closure Request**

• This form can be sent to your previous financial institution to close out the old account once all payment information and deposit information is established with your new United Bank of Union account.